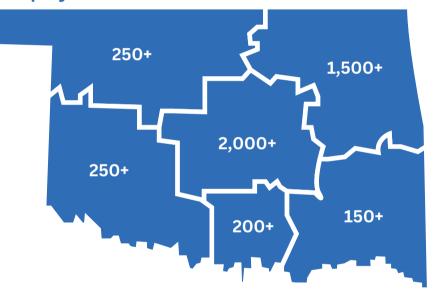

# SPONSOR KITOSCPA Oklahoma Society of CPAs















5,000+ members

30+ annual member events 39,000+ monthly website views **5,900+** monthly readers

The Oklahoma Society of CPAs (OSCPA) represents Oklahoma CPAs on a timely, responsive, and creative basis, by promoting the public image and professionalism of CPAs; protecting the interests and designation of CPAs; by providing member services, including quality education and opportunities for interaction; and by building and developing leadership skills among CPAs.

# Reach CPAs across Oklahoma and beyond

#### Unique membership by area



#### **Top member locations**

- Oklahoma City
- Tulsa
- Edmond
- Norman

# Top digital viewership by metropolitan area

- Oklahoma City
- Dallas
- Tulsa
- Washington, D.C.

# Advertising opportunities to fit your budget

**Conference Sponsorships** 

starting at \$1,000

**Special Events** 

starting at \$500

Digital Advertising

starting at \$300

**CPAFocus Magazine** 

starting at \$625

## **Conference Sponsorships**

#### **Exhibitor Sponsorship - \$1,000**

- Exhibit at the event (up to 2 representatives)
- Logo/URL on registration page and virtual event
- Recognition on promotions during event
- Post-event report and participant list

#### **Presenting Sponsorship - \$1,500**

Everything included in the Exhibitor Sponsorship package plus:

- Promotional PDF (one-page maximum, di